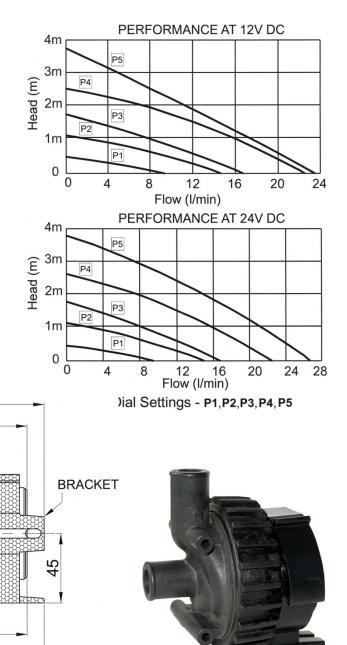

8 - 24 volt dc Commercial duty pump Non-self-priming for hot water circulation

- Long life 'brush-less' DC motor with sealess magnetic drive pump. (No shaft seal to leak)
- Voltage range 8 to 24v dc
- Adjustable power consumption high efficiency (0.25 to 1.8amp)
- Variable flow 5 settings
- Non-corroding materials
- Temperatures up to 80°C
- Suitable for hot water systems
- Non-self-priming requires flooded suction